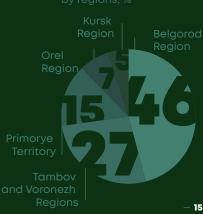

y are located in 12 constituent entities of the Russian Federation: Belgorod, Tambov, Voronezh, Kursk, Orel, Sverdlovsk, Samara, Ulyanovsk, Saratov, Orenburg, Penza Regions, as well as Primorye Territory. The Company is headquartered in the Tambov Region, with a separate division in Moscow.





- Sugar Business Meat Business
- Oil and Fats Business Agriculture Business

### SAMARA REGION

- 1 oil extraction plant
- 1 butter- and cheesemaking plant<sup>1</sup>
- 3 elevators

#### ORENBURG REGION

**2** elevators

#### SVERDLOVSK REGION

1 oil and fats plant

## PRIMORYE TERRITORY

1 oil extraction plant



## IN 2020-2021:

- ●●●●● 6 pig farms
- 1 breeding farm
- 1 compound feed mill
- 1 slaughterhouse and meat processing plant

## CAPACITY OF SUGAR PLANTS



PIG STOCK

#### ARABLE LANDS



Under Rusagro's control on a leasehold basis