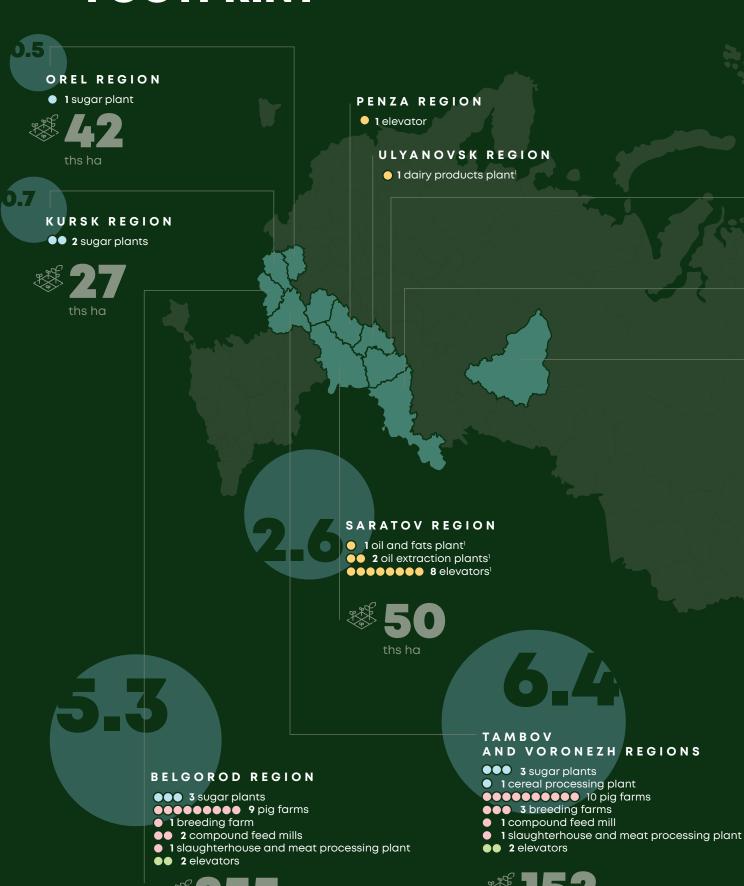

# GEOGRAPHIC FOOTPRINT

ths ha

ths ha

The assets of the Company are located in 12 constituent entities of the Russian Federation: Belgorod, Tambov, Voronezh, Kursk, Orel, Sverdlovsk, Samara, Ulyanovsk, Saratov, Orenburg, Penza Regions, as well as Primorye Territory. The Company is headquartered in the Tambov Region, with a separate division in Moscow.

### SAMARA REGION

- 1 oil extraction plant
- 1 butter- and cheesemaking plant<sup>1</sup>
- 3 elevators

#### ORENBURG REGION

**2** elevators

#### SVERDLOVSK REGION

1 oil and fats plant

## PRIMORYE TERRITORY

1 oil extraction plant

## IN 2020-2021:

- ●●●●● 6 pig farms
- 1 breeding farm
- 1 compound feed mill
- 1 slaughterhouse and meat processing plant