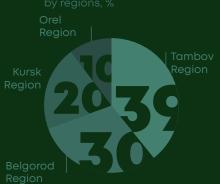

ths ha

The assets of the Company are located in 12 constituent entities of the Russian Federation: Belgorod, Tambov, Voronezh, Kursk, Orel, Sverdlovsk, Samara, Ulyanovsk, Saratov, Orenburg, Penza Regions, as well as Primorye Territory. The Company is headquartered in the Tambov Region, with a separate division in Moscow.





- Sugar Business Meat Business
- Oil and Fats Business Agriculture Business

### SAMARA REGION

- 1 oil extraction plant
- 1 butter- and cheesemaking plant<sup>1</sup>
- 3 elevators

#### ORENBURG REGION

**2** elevators

#### SVERDLOVSK REGION

1 oil and fats plant

## PRIMORYE TERRITORY

1 oil extraction plant



## IN 2020-2021:

- ●●●●● 6 pig farms
- 1 breeding farm
- 1 compound feed mill
- 1 slaughterhouse and meat processing plant

## CAPACITY OF SUGAR PLANTS



PIG STOCK

#### ARABLE LANDS



Under Rusagro's control on a leasehold basis